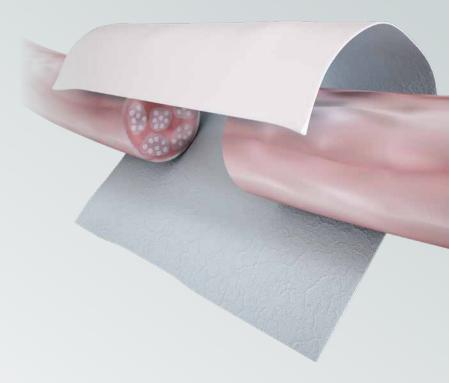

## PROVEN BIOCOMPATIBILITY

Pure, acellular collagen nerve wrap with a favorable integration and degradation profile

### EXCEPTIONAL HANDLING CHARACTERISTICS

Coaptation achieved with reduced sutures required to facilitate tensionless nerve repair

#### PROVIDES A BIOACTIVE CHAMBER

The protective healing environment promotes predictable, accelerated outcomes in nerve repair

| Code   |  |
|--------|--|
| ON-152 |  |
| ON-203 |  |
| ON-304 |  |
| ON-405 |  |
|        |  |